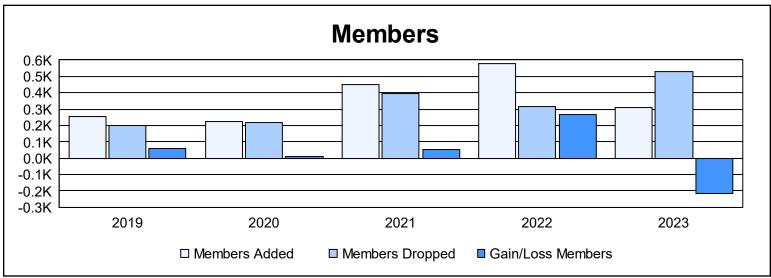

District R 1 As of June 2023 Cumulative

| Year      | New<br>Clubs | Dropped<br>Clubs | Gain/<br>Loss<br>Clubs | New<br>Members | Charter<br>Members | Reinstate<br>Members | Transfer<br>Members | Total<br>Member<br>Added | Total<br>Members<br>Dropped | Gain/<br>Loss<br>Members |
|-----------|--------------|------------------|------------------------|----------------|--------------------|----------------------|---------------------|--------------------------|-----------------------------|--------------------------|
| 2018-2019 | 4            | 0                | 4                      | 116            | 129                | 11                   | 1                   | 257                      | 198                         | 59                       |
| 2019-2020 | 5            | 1                | 4                      | 116            | 96                 | 13                   | 2                   | 227                      | 217                         | 10                       |
| 2020-2021 | 11           | 3                | 8                      | 210            | 232                | 6                    | 2                   | 450                      | 398                         | 52                       |
| 2021-2022 | 9            | 1                | 8                      | 294            | 262                | 21                   | 1                   | 578                      | 313                         | 265                      |
| 2022-2023 | 3            | 8                | -5                     | 127            | 147                | 36                   | 2                   | 312                      | 529                         | -217                     |
| Average   | 6            | 3                | 4                      | 173            | 173                | 17                   | 2                   | 365                      | 331                         | 34                       |