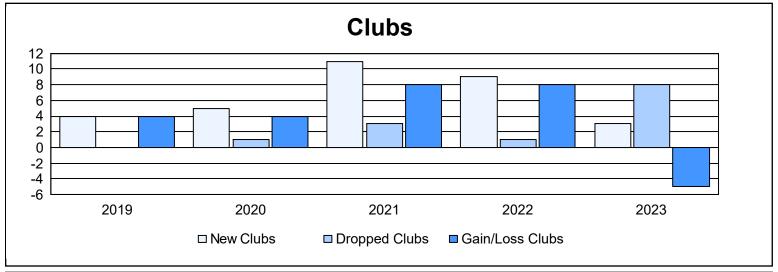

District R 1 As of June 2023 Cumulative

| Year      | New<br>Clubs | Dropped<br>Clubs | Gain/<br>Loss<br>Clubs | New<br>Members | Charter<br>Members | Reinstate<br>Members | Transfer<br>Members | Total<br>Member<br>Added | Total<br>Members<br>Dropped | Gain/<br>Loss<br>Members |
|-----------|--------------|------------------|------------------------|----------------|--------------------|----------------------|---------------------|--------------------------|-----------------------------|--------------------------|
| 2018-2019 | 4            | 0                | 4                      | 116            | 129                | 11                   | 1                   | 257                      | 198                         | 59                       |
| 2019-2020 | 5            | 1                | 4                      | 116            | 96                 | 13                   | 2                   | 227                      | 217                         | 10                       |
| 2020-2021 | 11           | 3                | 8                      | 210            | 232                | 6                    | 2                   | 450                      | 398                         | 52                       |
| 2021-2022 | 9            | 1                | 8                      | 294            | 262                | 21                   | 1                   | 578                      | 313                         | 265                      |
| 2022-2023 | 3            | 8                | -5                     | 127            | 147                | 36                   | 2                   | 312                      | 529                         | -217                     |
| Average   | 6            | 3                | 4                      | 173            | 173                | 17                   | 2                   | 365                      | 331                         | 34                       |